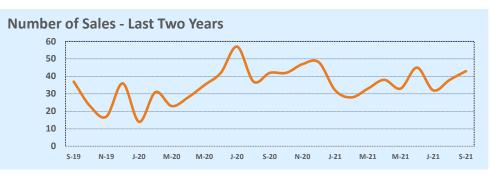

## September 2021

| Lietings            | 1            | This Month   |        | Year-to-Date  |               |        |  |
|---------------------|--------------|--------------|--------|---------------|---------------|--------|--|
| Listings            | Sep 2021     | Sep 2020     | Change | 2021          | 2020          | Change |  |
| Single Family Sales | 131          | 135          | -3.0%  | 1,108         | 1,006         | +10.1% |  |
| Condo/TH Sales      | 28           | 21           | +33.3% | 220           | 166           | +32.5% |  |
| Total Sales         | 159          | 156          | +1.9%  | 1,328         | 1,172         | +13.3% |  |
| New Homes Only      | 1            | 5            | -80.0% | 26            | 27            | -3.7%  |  |
| Resale Only         | 158          | 151          | +4.6%  | 1,302         | 1,145         | +13.7% |  |
| Sales Volume        | \$80,104,704 | \$61,459,300 | +30.3% | \$680,856,233 | \$436,571,022 | +56.0% |  |
| New Listings        | 193          | 166          | +16.3% | 1,685         | 1,318         | +27.8% |  |
| Pending             | 114          | 146          | -21.9% | 193           | 1,231         | -84.3% |  |
| Withdrawn           | 13           | 12           | +8.3%  | 93            | 68            | +36.8% |  |
| Expired             | 4            | 3            | +33.3% | 12            | 27            | -55.6% |  |
| Months of Inventory | 0.7          | 0.7          | +11.6% | N/A           | N/A           |        |  |