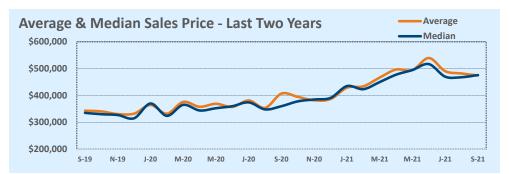

| Average              |           | This Month |        | Year-to-Date |           |        |  |
|----------------------|-----------|------------|--------|--------------|-----------|--------|--|
|                      | Sep 2021  | Sep 2020   | Change | 2021         | 2020      | Change |  |
| List Price           | \$493,349 | \$394,405  | +25.1% | \$472,050    | \$372,386 | +26.8% |  |
| List Price/SqFt      | \$263     | \$195      | +35.1% | \$240        | \$188     | +27.4% |  |
| Sold Price           | \$503,803 | \$393,970  | +27.9% | \$512,693    | \$372,501 | +37.6% |  |
| Sold Price/SqFt      | \$269     | \$195      | +37.6% | \$260        | \$189     | +38.0% |  |
| Sold Price / Orig LP | 101.5%    | 99.8%      | +1.8%  | 108.9%       | 99.7%     | +9.2%  |  |
| Days on Market       | 13        | 19         | -27.7% | 10           | 18        | -43.3% |  |

| Median                                          | 1                            | This Month                  |        | Year-to-Date                 |                              |        |  |
|-------------------------------------------------|------------------------------|-----------------------------|--------|------------------------------|------------------------------|--------|--|
| Median                                          | Sep 2021                     | Sep 2020                    | Change | 2021                         | 2020                         | Change |  |
| List Price                                      | \$450,000                    | \$358,500                   | +25.5% | \$436,279                    | \$354,820                    | +23.0% |  |
| List Price/SqFt                                 | \$263                        | \$187                       | +41.0% | \$237                        | \$187                        | +27.1% |  |
| Sold Price                                      | \$476,000                    | \$360,038                   | +32.2% | \$465,500                    | \$359,000                    | +29.7% |  |
| Sold Price/SqFt                                 | \$273                        | \$185                       | +47.6% | \$254                        | \$188                        | +35.2% |  |
| Sold Price / Orig LP                            | 100.0%                       | 99.0%                       | +1.0%  | 108.0%                       | 100.0%                       | +8.0%  |  |
| Days on Market                                  | 6                            | 8                           | -25.0% | 5                            | 5                            |        |  |
| Sold Price Sold Price/SqFt Sold Price / Orig LP | \$476,000<br>\$273<br>100.0% | \$360,038<br>\$185<br>99.0% | +47.6% | \$465,500<br>\$254<br>108.0% | \$359,000<br>\$188<br>100.0% | +35.   |  |